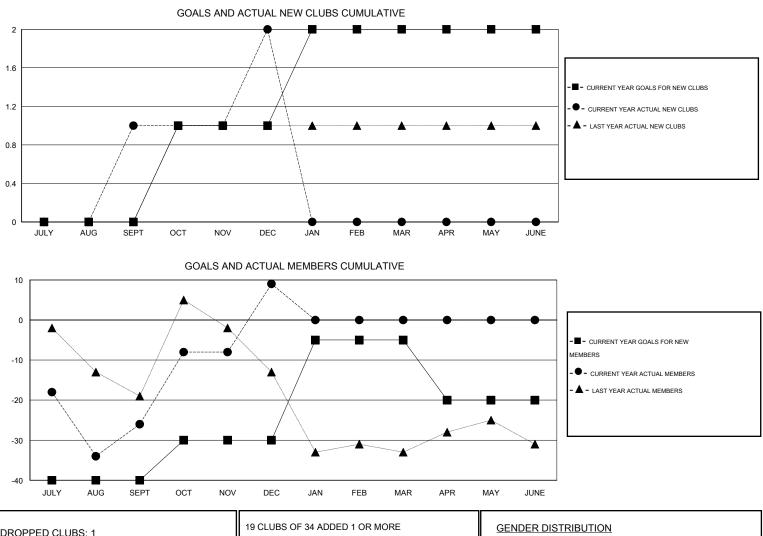

## HAL GRIFFIN GMT.

| GMT: HAL GRIFFIN |                  |                   | LOCATIO          | LOCATION ARKANSAS |                       |                    |                                     |                    | GMT CA 1         |  |
|------------------|------------------|-------------------|------------------|-------------------|-----------------------|--------------------|-------------------------------------|--------------------|------------------|--|
| -                |                  | Clubs             |                  |                   | Members               |                    |                                     |                    |                  |  |
|                  | RESU             | LTS FOR 2014-2015 | i                |                   | RESULTS FOR 2014-2015 |                    |                                     |                    |                  |  |
| QUARTER          | NEW CLUB<br>GOAL | NEW CLUBS         | DROPPED<br>CLUBS | NET<br>GAIN/LOSS  | QUARTER               | NEW MEMBER<br>GOAL | CHARTER AND<br>NEW MEMBERS<br>ADDED | DROPPED<br>MEMBERS | NET<br>GAIN/LOSS |  |
| JULY/AUG/SEPT    | 0                | 1                 | 1                | 0                 | JULY/AUG/SEPT         | -40                | 48                                  | 74                 | -26              |  |
| OCT/NOV/DEC      | 1                | 1                 | 0                | 1                 | OCT/NOV/DEC           | 10                 | 59                                  | 24                 | 35               |  |
| JAN/FEB/MAR      | 1                | 0                 | 0                | 0                 | JAN/FEB/MAR           | 25                 | 0                                   | 0                  | 0                |  |
| APR/MAY/JUNE     | 0                | 0                 | 0                | 0                 | APR/MAY/JUNE          | -15                | 0                                   | 0                  | 0                |  |

| DROPPED CLUBS: 1 |    | 19 CLUBS OF 34 ADDED 1 OR MORE           | GENDER DISTRIBUTION   |              |    |
|------------------|----|------------------------------------------|-----------------------|--------------|----|
|                  |    | NEW MEMBERS                              | MALE                  | 549 (64.51%) |    |
|                  |    |                                          | FEMALE                | 302 (35.49%) |    |
| DROPPED MEMBERS  |    |                                          |                       |              |    |
| DECEASED         | 6  |                                          |                       |              |    |
| CLUB CANCELLED   | 12 | CLICK HERE FOR HEALTH<br>ASSESSMENT DATA | FAMILY UNIT MEMBERS   | 115          |    |
| OTHER            | 80 |                                          | HEAD OF HOUSEHOLD     |              | 56 |
| TOTAL            | 98 |                                          | NON-HEAD OF HOUSEHOLD |              |    |
|                  |    |                                          |                       |              |    |